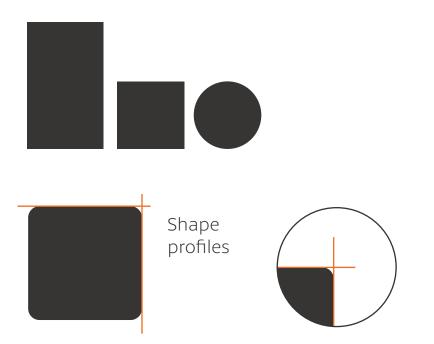

Redesign

# Creative Identity





## Logo

The old logo consisted of old fonts and seemingly improper text alignment

In contrast, meager alignment removal is a proper solution but no re–arrangement is necessary



- · ADVISORY
- · CONSULTING
- · OUTSOURCING

> Existing logo



#### **Variant**



# Typography

### Petala pro family

**#Exotic #Professional #Corporate** 

Petala thin Petala thin

Petala light Petala light

Petala regular Petala regular

Petala semi-bold Petala semi-bold

Petala bold Petala bold

Petala extra-bold Petala extra-bold

Petala black Petala black

## > Assets

#### Shapes



#### Lines



All encompasing lines



Straight foward (Leading the way) lines

#### Colors











**#DOAE6D** 



#### Website

Sampled outlook of an online website

OLYMPUS







#### Social

Sampled social media post

> Outsourcing should not feel like fishing

Let us do the leg work for you